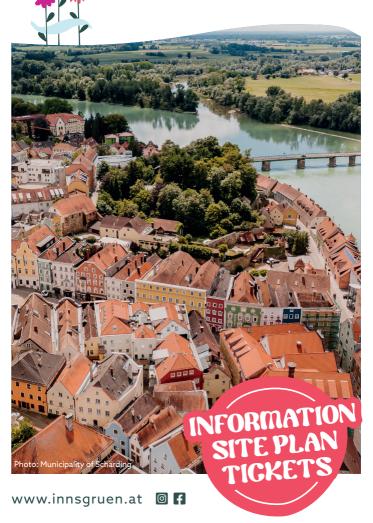

# INNS GRÜN

UPPER AUSTRIAN STATE GARDEN SHOW SCHÄRDING April 25 to October 5, 2025

GARDEN SHOW

COMPACT

#### SCHÄRDING - THE HOST CITY

The picturesque city of Schärding in Upper Austria is located directly on the River Inn. What makes Schärding special is its beautiful baroque architecture, which makes the small town a popular destination for excursions and vacations. The numerous historical sights, the rich cultural offerings, and the friendly nature of the locals invite visitors to enjoy and linger.