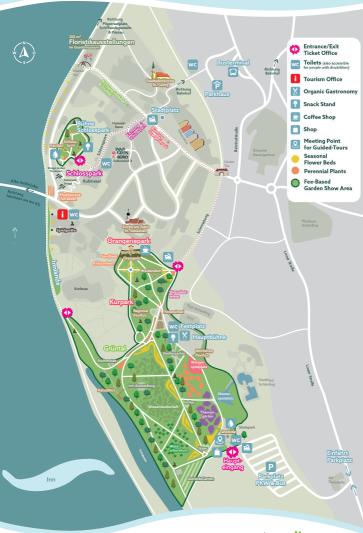

## THE GROUNDS OF THE UPPER AUSTRIAN STATE GARDEN SHOW SCHÄRDING 2025

#### NOTES

- \*State Garden Show grounds: 110,000 m², tour approx. 4 hours
- \*Shuttle to the State Garden Show grounds (main entrance) from Schärding train station
- \*Mostly barrier-free grounds
- \*Mobility aids & wagons are available at the main entrance (for a rental fee)
- \*Muzzle & leash requirement for dogs, except assistance dogs

#### CAR & BUS PARKING

- \*Parking lot at the main entrance
- \*Use the entrance next to the JET gas station (GPS: Linzerstraße 58, 4780 Schärding) and follow the guidance system
- \*Free admission for bus drivers & tour guides (for groups of 21 people or more)

#### OPENING HOURS GARDEN SHOW

\*25.04. - 05.10.2025 daily from 9 AM until dusk \*admission until 6 AM